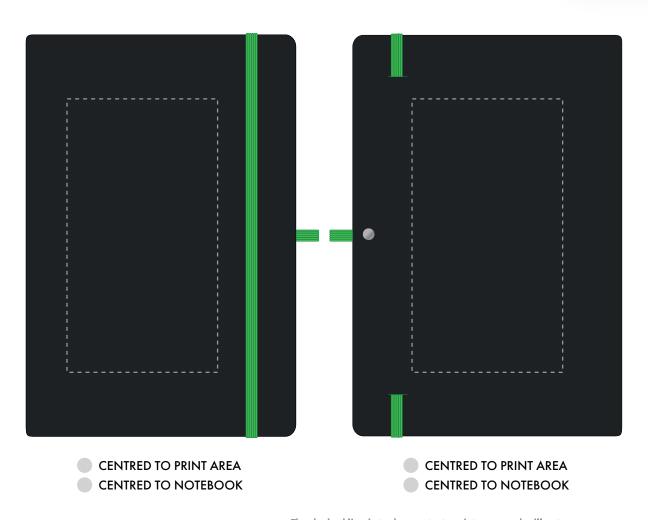

## The dashed line is to demonstrate print area and will not appear on your printed item

| ARTWORK SCALE 100%           |        | ARTWORK SCALE 100%           |
|------------------------------|--------|------------------------------|
| Max print area: 80mm x 145mm |        | Max print area: 80mm x 145mm |
| ,                            |        | ·                            |
| 1                            |        |                              |
|                              | I<br>I |                              |
|                              | I<br>I |                              |
|                              | I<br>I |                              |
|                              | 1      |                              |
|                              | 1      |                              |
|                              | I<br>I |                              |
| 1                            | I<br>I |                              |
|                              | I<br>I |                              |
| 1                            | I<br>I |                              |
|                              | I<br>I |                              |
| 1                            | I<br>I |                              |
|                              | 1      |                              |
|                              | 1      |                              |
|                              | 1      |                              |
|                              | I<br>I |                              |
|                              | I<br>I |                              |
|                              | I<br>I |                              |
|                              | 1      |                              |
|                              |        |                              |
|                              |        |                              |
|                              |        |                              |
|                              |        |                              |